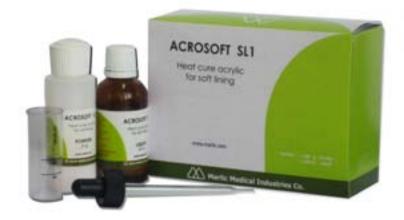

## AGROSOFT SL Heat Cure Acrylic Soft Liner

Acrosoft SL is based on methacrylic copolymers and is designed for permanent soft relining of removable dental prostheses. Thanks to specific properties, it adhers to prosthesis strangly and all procedure of preparation and polishing are same as acrylic denture materials (Acropars 100).

## **PACKAGING:**

Kit consists: Powder 30 gr PE bottle in transparent and pink Liquid 30 ml glass bottle. Powder measure Liquid measure Instruction to use

No. 33, Karimkhan Alley, Malekian Karimkhan Zand TEL: (+98-21) 88318502 e-mail: info@marlic.com Ave